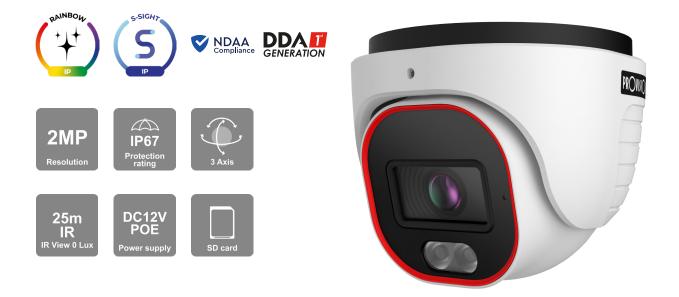

### 2MP 24/7 FULL-COLOR FIXED LENS DOME/TURRET CAMERA

The rainbow camera series is equipped with super light-sensitive sensors that allow the camera to provide a color image throughout the day. When the ambient light is insufficient, the camera will turn on the integral lighting, allowing it to continue providing a full-color image. The camera also offers outstanding DDA Analytics (Detect, Distinguish, Alert), which can perform human and vehicle recognition. With its outstanding performance, reliability, and affordable price, the DV-320SRN-28 camera is the perfect solution for indoor/outdoor installations.

#### **MAIN FEATURES**

- 2MP
- RAINBOW
- S-SIGHT
- 1920x1080 Resolution
- 3D-DNR
- DDA Analytics
- IP67

### SPECIFICATIONS

| Image Sensor         | 1/2.8" CMOS (16:9)                                                                                                         |
|----------------------|----------------------------------------------------------------------------------------------------------------------------|
| Effective Pixels     | 1920x1080                                                                                                                  |
| Electronic Shutter   | 1/25s ~ 1/100000s                                                                                                          |
| Frame Rate           | 1-25/30 FPS                                                                                                                |
| Min. Illumination    | 0 lux with LED                                                                                                             |
| D&N                  | 24/7 Full-Color Day Mode                                                                                                   |
| Audio Compression    | G.711A/G.711U                                                                                                              |
| Communication        | One-Way Audio                                                                                                              |
| Image Settings       | AWB, AGC Adjustable, Exposure Mode (Auto)<br>Sharpness, Saturation, Brightness & Contrast Adjustable                       |
| Image Enhancement    | True WDR (120dB), BLC, HLC, ROI                                                                                            |
| Noise Reduction      | 3D-DNR                                                                                                                     |
| Image Orientation    | Mirror/Flip                                                                                                                |
| Privacy Zone         | Yes                                                                                                                        |
| Motion Detection     | Yes                                                                                                                        |
| Analytics            | General Analytics: Camera Tampering<br>Standard Analytics: Line Crossing, Sterile Area                                     |
| DRI Distance         | Detect 51.01m(167.35ft)<br>Recognize 10.20m(33.46ft)<br>Identify 5.10m(16.73ft)                                            |
| Video Compression    | H.265 / H.264 / H.265+ / H.264+ / MJPEG (Substream only)                                                                   |
| Resolution           | 2MP / 1MP / D1 (704x576) / QVGA (480x240) / CIF (352x288)                                                                  |
| Multi-Stream         | Master Stream: 2MP (1920x1080) / 1MP (1280x720) (1~30fps)<br>Substream: QVGA/D1/CIF<br>Third Stream: QVGA/D1/CIF (1~30fps) |
| Bit rate             | 64Kbps ~ 4Mbps@H.265 / 64Kbps ~ 6Mbps@H.264                                                                                |
| Encode Mode          | VBR/CBR                                                                                                                    |
| Image Quality        | Five levels under VBR; Free adjustment under CBR                                                                           |
| IR Distance          | 25m (2 High-Power White LED)                                                                                               |
| Lens (Field of View) | 2.8mm (105.2°)                                                                                                             |