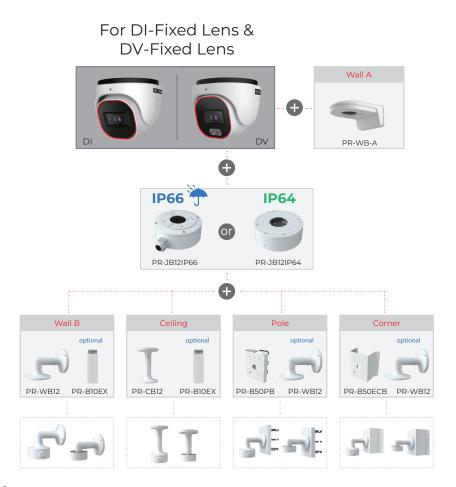

s                                                                                                  |
| Ethernet            | 100Mbs                                                                                               |
| PoE                 | Yes                                                                                                  |
| Power Supply        | DC12V/~420mA / PoE/~5.4W                                                                             |
| Work Environment    | -30°C~60°C, 10%~90% Humidity                                                                         |
| Junction Box        | PR-JB12IP66 - PR-JB12IP64                                                                            |



# **DV-320SRN-28**



#### DIMENSIONS





#### ACCESSORIES