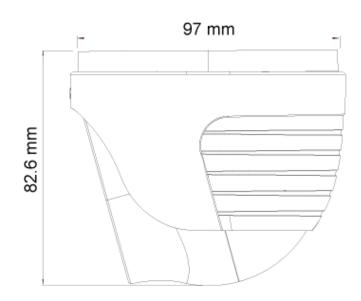

### SPECIFICATIONS

| Iris                | Fixed Iris (F1.0)                                                                                    |
|---------------------|------------------------------------------------------------------------------------------------------|
| Lens Mount          | M12 mount                                                                                            |
| Protection Rate     | Water Proof: IP67                                                                                    |
| Bracket             | 3-Axis Bracket                                                                                       |
| Dimensions          | Ø97mm×82.6mm                                                                                         |
| Weight (gross)      | ~450g                                                                                                |
| Network             | RJ45 (+PoE)                                                                                          |
| Power               | DC Socket                                                                                            |
| Analog Video Output | No                                                                                                   |
| Audio Connectivity  | Built-in Microphone                                                                                  |
| SD Card             | Event/Schedule based Main/Substream recording (Up to 128Gb)                                          |
| Hard Reset Button   | Yes                                                                                                  |
| Alarm               | No                                                                                                   |
| Remote Monitoring   | Web Browsing, Ossia VMS Software, Provision Cam2 Mobile App                                          |
| User Access         | Supports simultaneous monitoring of up to 3 users with multi-stream real-time transmission           |
| Network Protocol    | IPv4, IPv6, TCP, UDP, DHCP, NTP, DDNS, 802.1X, RTSP,<br>Multicast, UPnP, Email, FTP, HTTPS, QoS, P2P |
| ONVIF               | Yes                                                                                                  |
| Ethernet            | 100Mbs                                                                                               |
| PoE                 | Yes                                                                                                  |
| Power Supply        | DC12V/~420mA / PoE/~5.4W                                                                             |
| Work Environment    | -30°C~60°C, 10%~90% Humidity                                                                         |
| Junction Box        | PR-JB12IP66 - PR-JB12IP64                                                                            |

#### DIMENSIONS